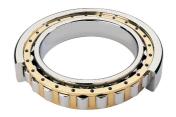

## NU 320 EMA-TIMKEN CYLINDRISK RULLELEJE ENRADET MED MESSINGHOLDER

High quality cylindrical roller bearing with machined brass cage from the leading manufacturer TIMKEN. Featuring the TIMKEN EMA design. A premium land-riding cage, unique internal geometries, enhanced surface finishes and a compact design. All this adds up to longer life, improved uptime and reduced maintenance costs.